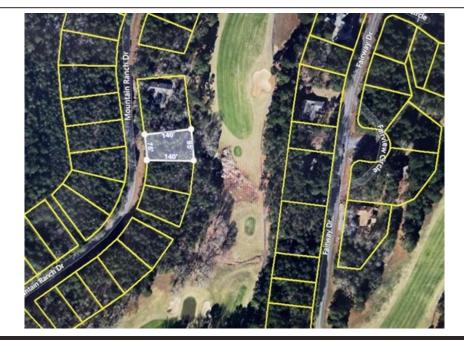

## Mountain Ranch Dr, Fairfield Bay, AR 72088

MLS #: 25006162
Land | Lot: 11,761 ft²

» More Info: MountainRanchDr\_112959022\_06142025.lsForSale.com

Tammy Landry (501) 412-0182 (Mobile) (501) 884-4663 (Office) tammy@landrylakerealty.com www.landrylakerealty.com

## Remarks

Come build your dream home today on the golf course frontage lot. Enjoy living in Fairfield Bay, where every day feels like a vacation! Nestled amidst the picturesque landscapes of the Mountain Ranch Golf Course, this area offers you the perfect blend of relaxation & adventure. With this prime location, you can indulge in your passion for golf anytime you desire. Tee off during the day & as the sun sets, bask in the breathtaking views of the shimmering lake nearby. This is the epitome of tranquil living at its finest. But that's not all! Fairfield Bay boasts a plethora of amenities to enrich your life. Within minutes of your new abode, you'll find a full-service marina, beckoning you to embark on aquatic adventures whenever the mood strikes. Dive into the refreshing waters of one of the three swimming pools, or challenge your friends to a game of tennis or pickleball. Feel the thrill of exploration as you traverse the hiking & biking trails, or opt for a leisurely round of miniature golf or disc golf. With over 80 miles of UTV trails at your disposal, the possibilities for outdoor recreation are endless. Buyer to pay all closing costs and title insurance.