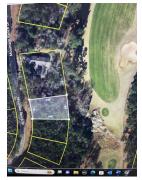

## Mountain Ranch Dr, Fairfield Bay, AR 72088

MLS #: 25006162
Land | Lot: 11,761 ft²

» More Info: MountainRanchDr\_112959022\_06142025.lsForSale.com

Tammy Landry (501) 412-0182 (Mobile) (501) 884-4663 (Office) tammy@landrylakerealty.com www.landrylakerealty.com

## Remarks

Come build your dream home today on the golf course frontage lot. Enjoy living in Fairfield Bay, where every day feels like a vacation! Nestled amidst the picturesque landscapes of the Mountain Ranch Golf Course, this area offers you the perfect blend of relaxation & adventure. With this prime location, you can indulge in your passion for golf anytime you desire. Tee off during the day & as the sun sets, bask in the breathtaking views of the shimmering lake nearby. This is the epitome of tranquil living at its finest. But that's not all! Fairfield Bay boasts a plethora of amenities to enrich your life. Within minutes of your new abode, you'll find a full-service marina, beckoning you to embark on aquatic adventures whenever the mood strikes. Dive into the refreshing waters of one of the three swimming pools, or challenge your friends to a game of tennis or pickleball. Feel the thrill of exploration as you traverse the hiking & biking trails, or opt for a leisurely round of miniature golf or disc golf. With over 80 miles of UTV trails at your disposal, the possibilities for outdoor recreation are endless. Buyer to pay all closing costs and title insurance.